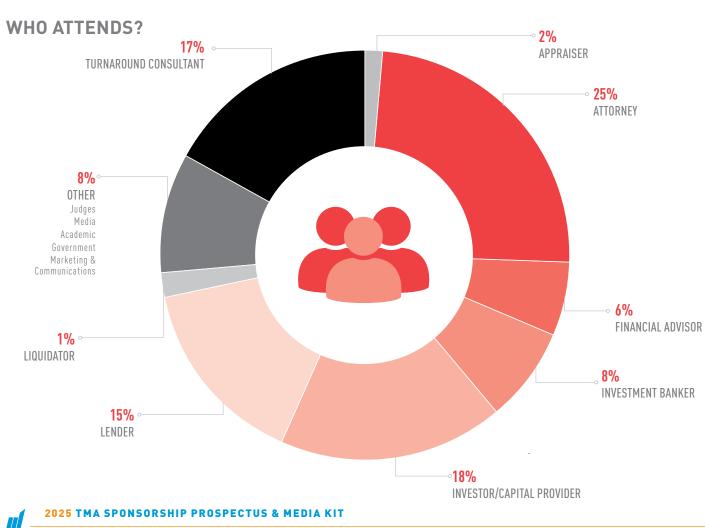

From February 11–14, over 800 top dealmakers in the distressed investing industry will gather for live networking, professional development, and dealmaking.